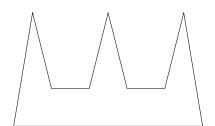

| dra                                                |                                        |
| a)2,049,300                                        |                                        |
| b) _1,383,960,600                                  | <del></del>                            |
| 2 Strong On anotons                                | (4 pts. each)                          |
| 3. Strange Operators                               |                                        |
| a)                                                 |                                        |
| $b)5/2 \text{ (or } 2.5 \text{ or } 2\frac{1}{2})$ | (4 ptg_ooch)                           |
|                                                    | (4 pts. each)                          |



## 4. Guarding the Art







(4 pts. each)

## FOR GRADERS

## FOR GRADERS

Score: \_\_\_\_\_

Score: \_\_\_\_\_

Time: \_\_\_\_\_