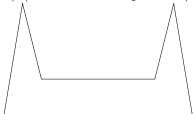

|
| dra                                                |                                        |
| a)2,049,300                                        |                                        |
| b) _1,383,960,600                                  | <del></del>                            |
| 2 Strong On anotons                                | (4 pts. each)                          |
| 3. Strange Operators                               |                                        |
| a)                                                 |                                        |
| $b)5/2 \text{ (or } 2.5 \text{ or } 2\frac{1}{2})$ | (4 ptg_ooch)                           |
|                                                    | (4 pts. each)                          |



## 4. Guarding the Art







(4 pts. each)

## FOR GRADERS

## FOR GRADERS

Score: \_\_\_\_\_

Score: \_\_\_\_\_

Time: \_\_\_\_\_